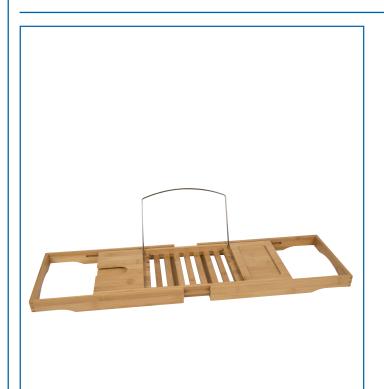

# WA937379 - BAMBOO BATH BENCH

Dimensions: H40 - 200mm x W700 - 1040mm x D220mm

**ILLUSTRATED** Bamboo Bath Bench

CONFIGURATIONS N/A

### **FEATURES**

Contemporary design. Holds a magazine and wine glass. Shelf provides additional storage. Fully adjustable to fit most bath tubs. No assembly required.